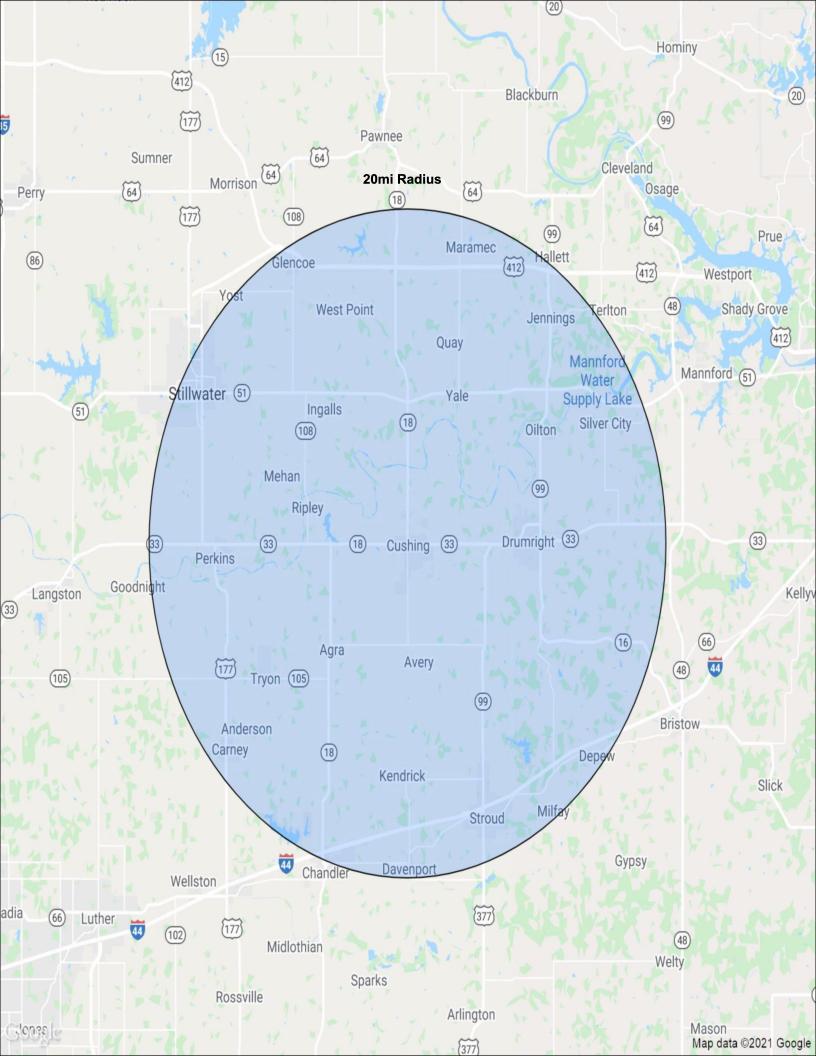

# Cushing, Oklahoma 20mi Radius

#### Cushing, Oklahoma 20mi Radius Population Estimated Population (2021) 82,977 Projected Population (2026) 81,692 Census Population (2010) 81,783 Census Population (2000) 76,481 Projected Annual Growth (2021-2026) -1,285 -0.3% 0.1% Historical Annual Growth (2010-2021) 1,194 5,302 0.7% Historical Annual Growth (2000-2010) Estimated Population Density (2021) 66 psm Trade Area Size 1,256.5 sq mi 100 Κ 75 K 50 K 25 K 0 K 2010 2020 2000 Race and Ethnicity (2021) Not Hispanic or Latino Population 79,217 95.5% White 64,284 81.1% 2,698 3.4% Black or African American 3,390 4.3% American Indian or Alaska Native Asian 2,752 3.5% Hawaiian or Pacific Islander 26 60 Other Race Two or More Races 6,007 7.6% 4.5% Hispanic or Latino Population 3,760 1,940 51.6% 60 Black or African American 1.6% American Indian or Alaska Native 137 3.6% 27 0.7% Hispanic Hawaiian or Pacific Islander 3 Other Race 999 26.6% Two or More Races 595 15.8% White Black or African American Hawaiian or Pacific Islander Other Race 2+ Races American Indian or Alaskan Native Asian